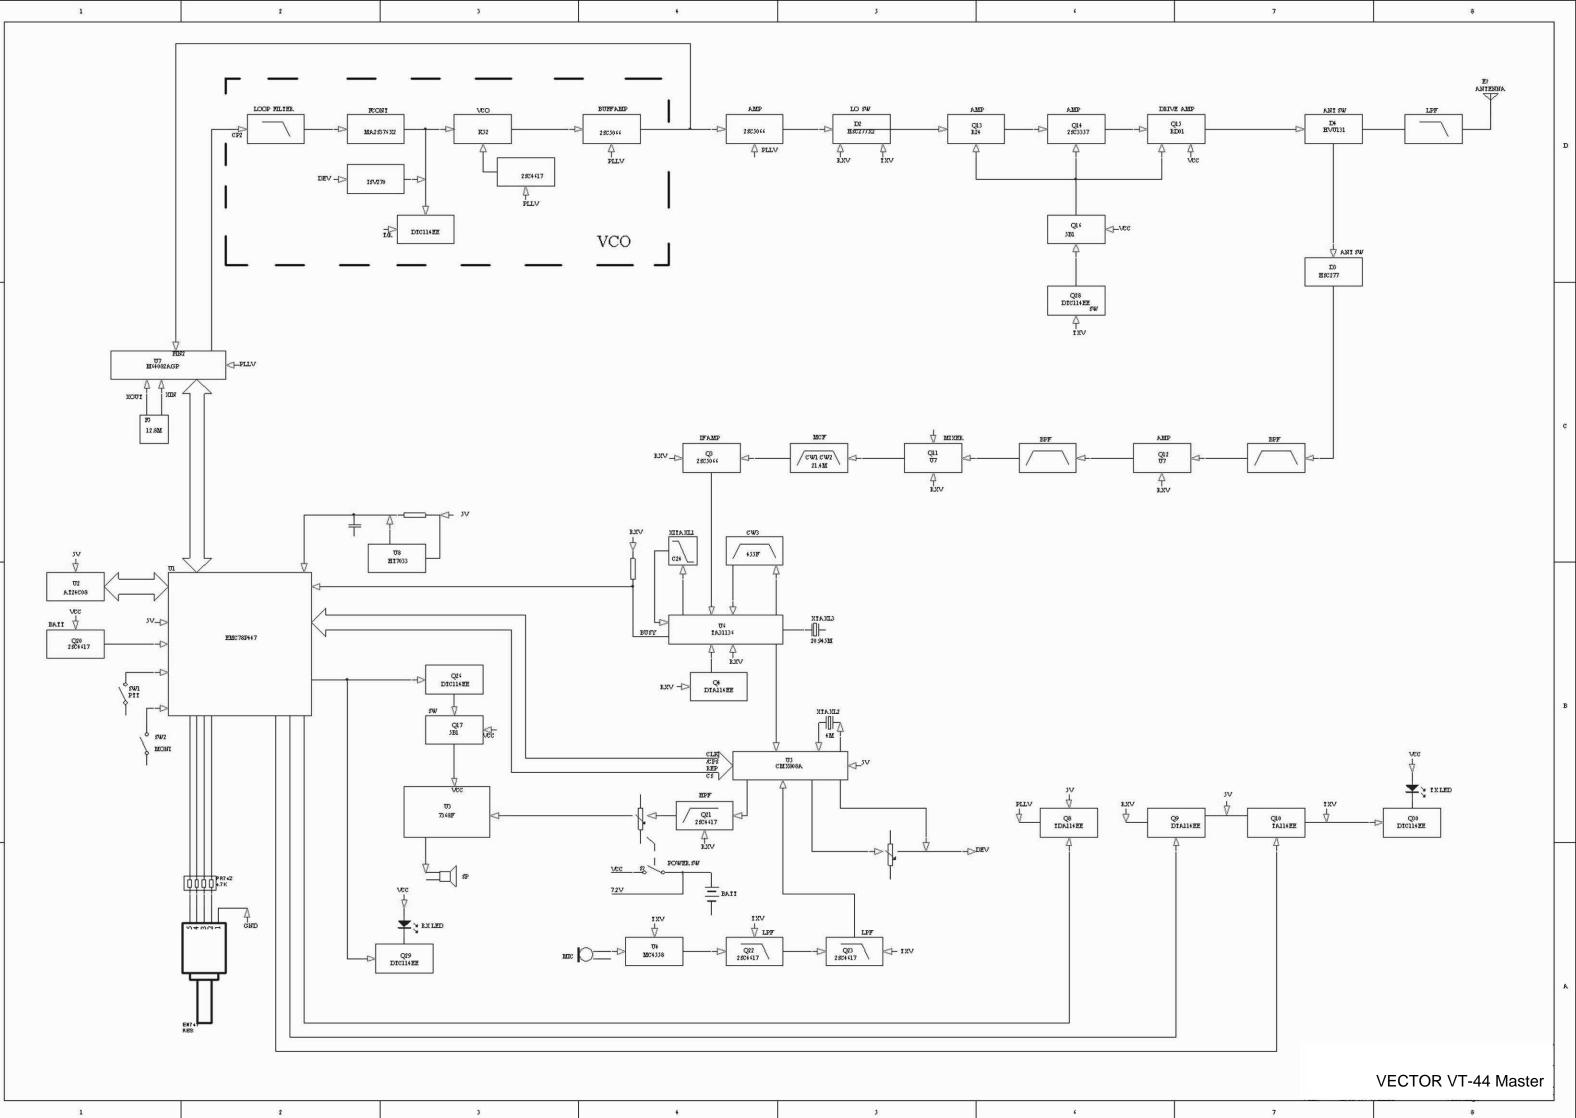

+ 

| <u>*3</u> | 1 | 2       | 3                                          | 4