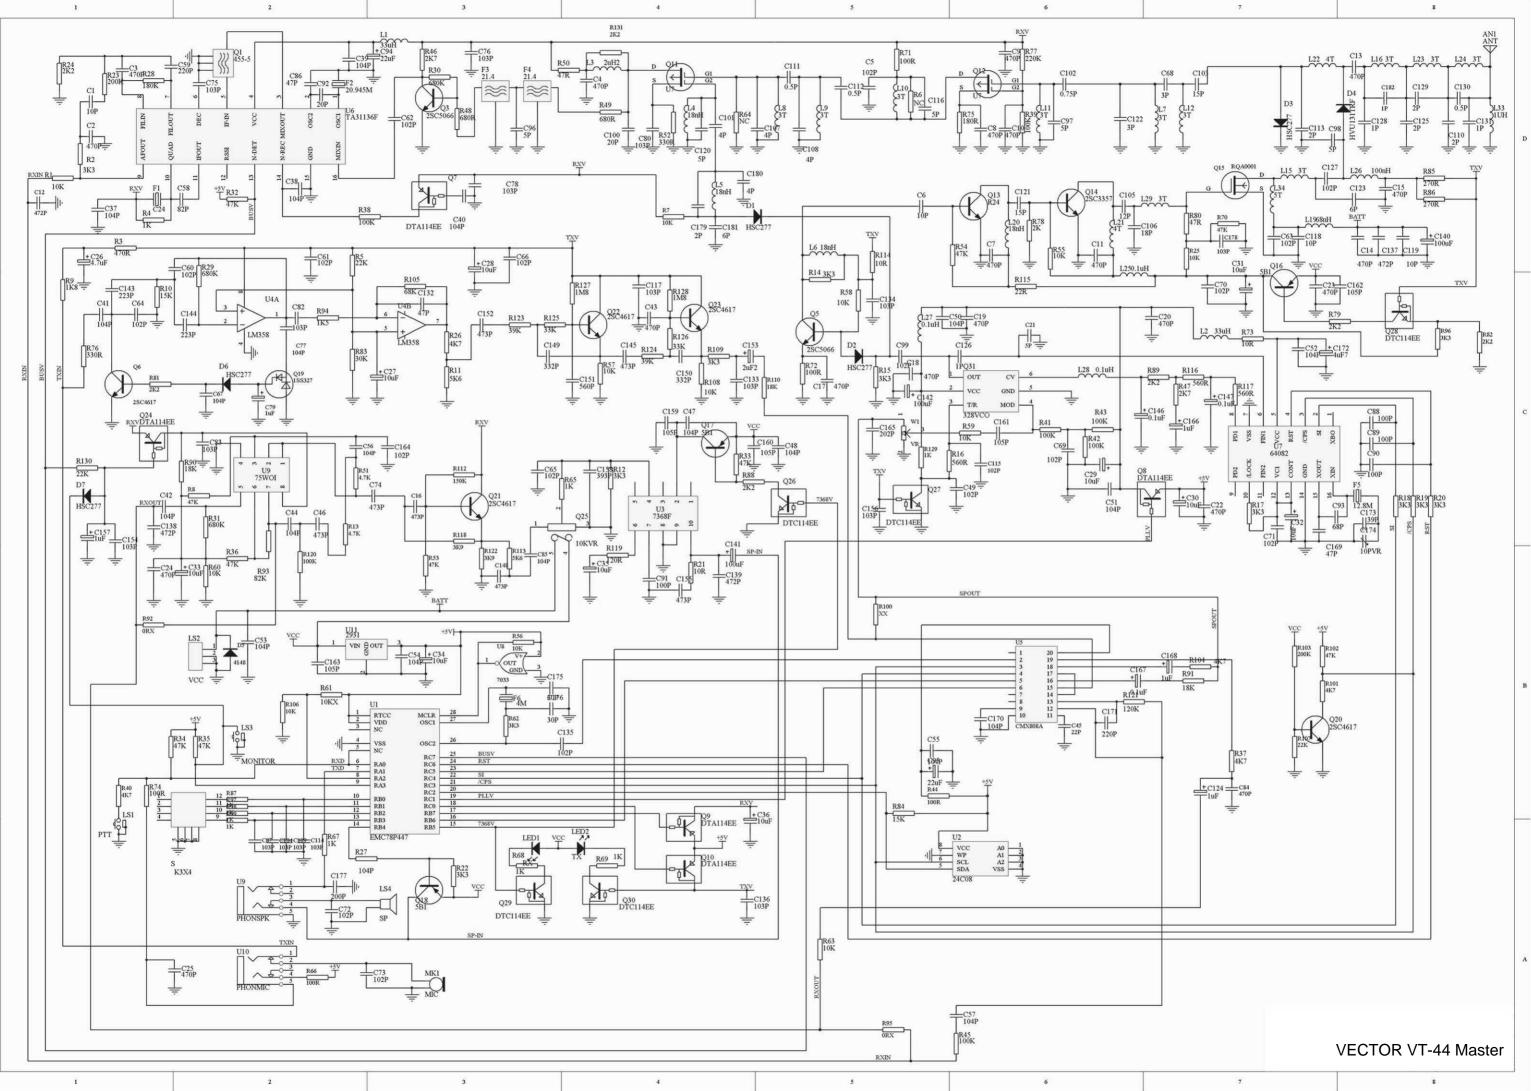

| 5                                       |







VT-44 Master rev.7 TOP



VT-44 Master rev.7 BOTTOM



VT-44 Master rev. 13 TOP



VT-44 Master rev.13 BOTTOM