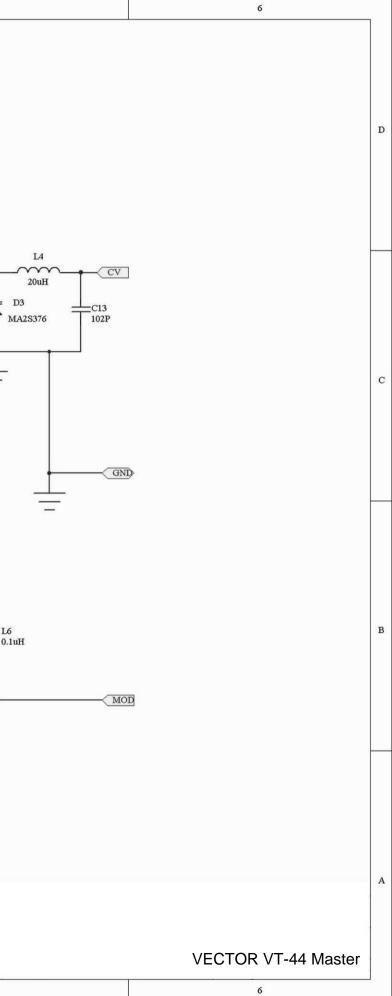

+ 

| <u>*3</u> | 1 | 2       | 3                                          | 4                                                                                                                                                                                                                                                                                                                                                                                                                                                                                                                                                                                                                                                                                                                                                                                                                                                                                                                                                                                                                                                                                                                                                                                                                                                                                                                                                                                                                                                                                                                                                                                                                                                                                                                                                                                                                                                                                                                                                                                                                                                                                                                                                                                                                                                                                                               | 5                                       |
|-----------|---|---------|--------------------------------------------|-----------------------------------------------------------------------------------------------------------------------------------------------------------------------------------------------------------------------------------------------------------------------------------------------------------------------------------------------------------------------------------------------------------------------------------------------------------------------------------------------------------------------------------------------------------------------------------------------------------------------------------------------------------------------------------------------------------------------------------------------------------------------------------------------------------------------------------------------------------------------------------------------------------------------------------------------------------------------------------------------------------------------------------------------------------------------------------------------------------------------------------------------------------------------------------------------------------------------------------------------------------------------------------------------------------------------------------------------------------------------------------------------------------------------------------------------------------------------------------------------------------------------------------------------------------------------------------------------------------------------------------------------------------------------------------------------------------------------------------------------------------------------------------------------------------------------------------------------------------------------------------------------------------------------------------------------------------------------------------------------------------------------------------------------------------------------------------------------------------------------------------------------------------------------------------------------------------------------------------------------------------------------------------------------------------------|-----------------------------------------|
| D         |   |         |                                            |                                                                                                                                                                                                                                                                                                                                                                                                                                                                                                                                                                                                                                                                                                                                                                                                                                                                                                                                                                                                                                                                                                                                                                                                                                                                                                                                                                                                                                                                                                                                                                                                                                                                                                                                                                                                                                                                                                                                                                                                                                                                                                                                                                                                                                                                                                                 |                                         |
| с         |   | OITT    | C1<br>J<br>J<br>J<br>J<br>J<br>J<br>J<br>J | $\begin{array}{c cccc} C4 & L3 & C6 \\ & & & & & & \\ & & & & & \\ & & & & & \\ & & & & & \\ & & & & & \\ & & & & & \\ & & & & & \\ & & & & & \\ & & & & & \\ & & & & & \\ & & & & & \\ & & & & & \\ & & & & & \\ & & & & & \\ & & & & & \\ & & & & & \\ & & & & & \\ & & & & & \\ & & & & & \\ & & & & & \\ & & & & & \\ & & & & & \\ & & & & & \\ & & & & & \\ & & & & & \\ & & & & & \\ & & & & & \\ & & & & & \\ & & & & & \\ & & & & & \\ & & & & & \\ & & & & & \\ & & & & & \\ & & & & & \\ & & & & & \\ & & & & & \\ & & & & & \\ & & & & & \\ & & & & & \\ & & & & & \\ & & & & & \\ & & & & & \\ & & & & & \\ & & & & & \\ & & & & & \\ & & & & & \\ & & & & & \\ & & & & & \\ & & & & & \\ & & & & & \\ & & & & & \\ & & & & & \\ & & & & & \\ & & & & & \\ & & & & & \\ & & & & & \\ & & & & & \\ & & & & & \\ & & & & & \\ & & & & & \\ & & & & & \\ & & & & & \\ & & & & & \\ & & & & & \\ & & & & & \\ & & & & & \\ & & & & & \\ & & & & & \\ & & & & & \\ & & & & & \\ & & & & & \\ & & & & & \\ & & & & & \\ & & & & & \\ & & & & & \\ & & & & & \\ & & & & & \\ & & & & & \\ & & & & & \\ & & & & & \\ & & & & & \\ & & & & & \\ & & & & \\ & & & & & \\ & & & & & \\ & & & & & \\ & & & & & \\ & & & & & \\ & & & & & \\ & & & & & \\ & & & & & \\ & & & & & \\ & & & & & \\ & & & & & \\ & & & & & \\ & & & & & \\ & & & & & \\ & & & & & \\ & & & & & \\ & & & & & \\ & & & & & \\ & & & & & \\ & & & & & \\ & & & & & \\ & & & & & \\ & & & & & \\ & & & & & \\ & & & & & \\ & & & & & \\ & & & & & \\ & & & & & \\ & & & & & \\ & & & & & \\ & & & & & \\ & & & & & \\ & & & & & \\ & & & & & \\ & & & & & \\ & & & & & \\ & & & & & \\ & & & & & \\ & & & & & \\ & & & & & \\ & & & & & \\ & & & & & \\ & & & & & \\ & & & & & \\ & & & & & \\ & & & & & \\ & & & & & \\ & & & & & \\ & & & & & \\ & & & & & \\ & & & & & \\ & & & & & \\ & & & & & \\ & & & & & \\ & & & & & \\ & & & & & \\ & & & & & & \\ & & & & & \\ & & & & & \\ & & & & & \\ & & & & & \\ & & & & & & \\ & & & & & & \\ & & & & & & \\ & & & & & & \\ & & & & & & \\ & & & & & & \\ & & & & & & \\ & & & & & & \\ & & & & & & \\ & & & & & & \\ & & & & & & \\ & & & & & & \\ & & & & & & \\ & & & & & & \\ & & & & & & \\ & & & & & & \\ & & & & & & \\ & & & & & & \\ & & & & & & \\ & & & & & & \\ & & & & &$ | D4<br>MA25376                           |
| в         |   | <u></u> | Q4                                         | 47R<br>33K<br>D1<br>C10<br>C10<br>HSC277<br>2P<br>11<br>R9<br>3K9<br>3K9                                                                                                                                                                                                                                                                                                                                                                                                                                                                                                                                                                                                                                                                                                                                                                                                                                                                                                                                                                                                                                                                                                                                                                                                                                                                                                                                                                                                                                                                                                                                                                                                                                                                                                                                                                                                                                                                                                                                                                                                                                                                                                                                                                                                                                        | 12<br>P<br>47K<br>47K<br>L6<br>0.1<br>- |
| А         | 1 | 2       | 3                                          | 4                                                                                                                                                                                                                                                                                                                                                                                                                                                                                                                                                                                                                                                                                                                                                                                                                                                                                                                                                                                                                                                                                                                                                                                                                                                                                                                                                                                                                                                                                                                                                                                                                                                                                                                                                                                                                                                                                                                                                                                                                                                                                                                                                                                                                                                                                                               | 5                                       |